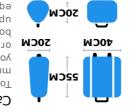

#### Cabin Bag Sizes

To bring 2 cabin bags on board, you

How to fold

MO0t

RYANAIR

#### Cabin Bag Sizes

How to fold