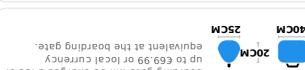

Please board using back stairs

**22CM** 

equivalent at the boarding gate. up to €69.99 or local currency boarding gate will be charged a fee of or items which are brought to the your booking. Oversized or extra bags must add Priority & 2 Cabin Bags to

#### Cabin Bag Sizes

To bring 2 cabin bags on board, you

How to fold

MO0t

RYANAIR