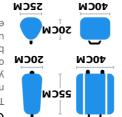

Please board using back stairs

**22CM** 

equivalent at the boarding gate. up to €69.99 or local currency boarding gate will be charged a fee of or items which are brought to the your booking. Oversized or extra bags must add Priority & 2 Cabin Bags to

#### Cabin Bag Sizes

To bring 2 cabin bags on board, you

How to fold

MO0t

RYANAIR

equivalent at the boarding gate. up to €69.99 or local currency boarding gate will be charged a fee of or items which are brought to the your booking. Oversized or extra bags must add Priority & 2 Cabin Bags to To bring 2 cabin bags on board, you

#### Cabin Bag Sizes

How to fold